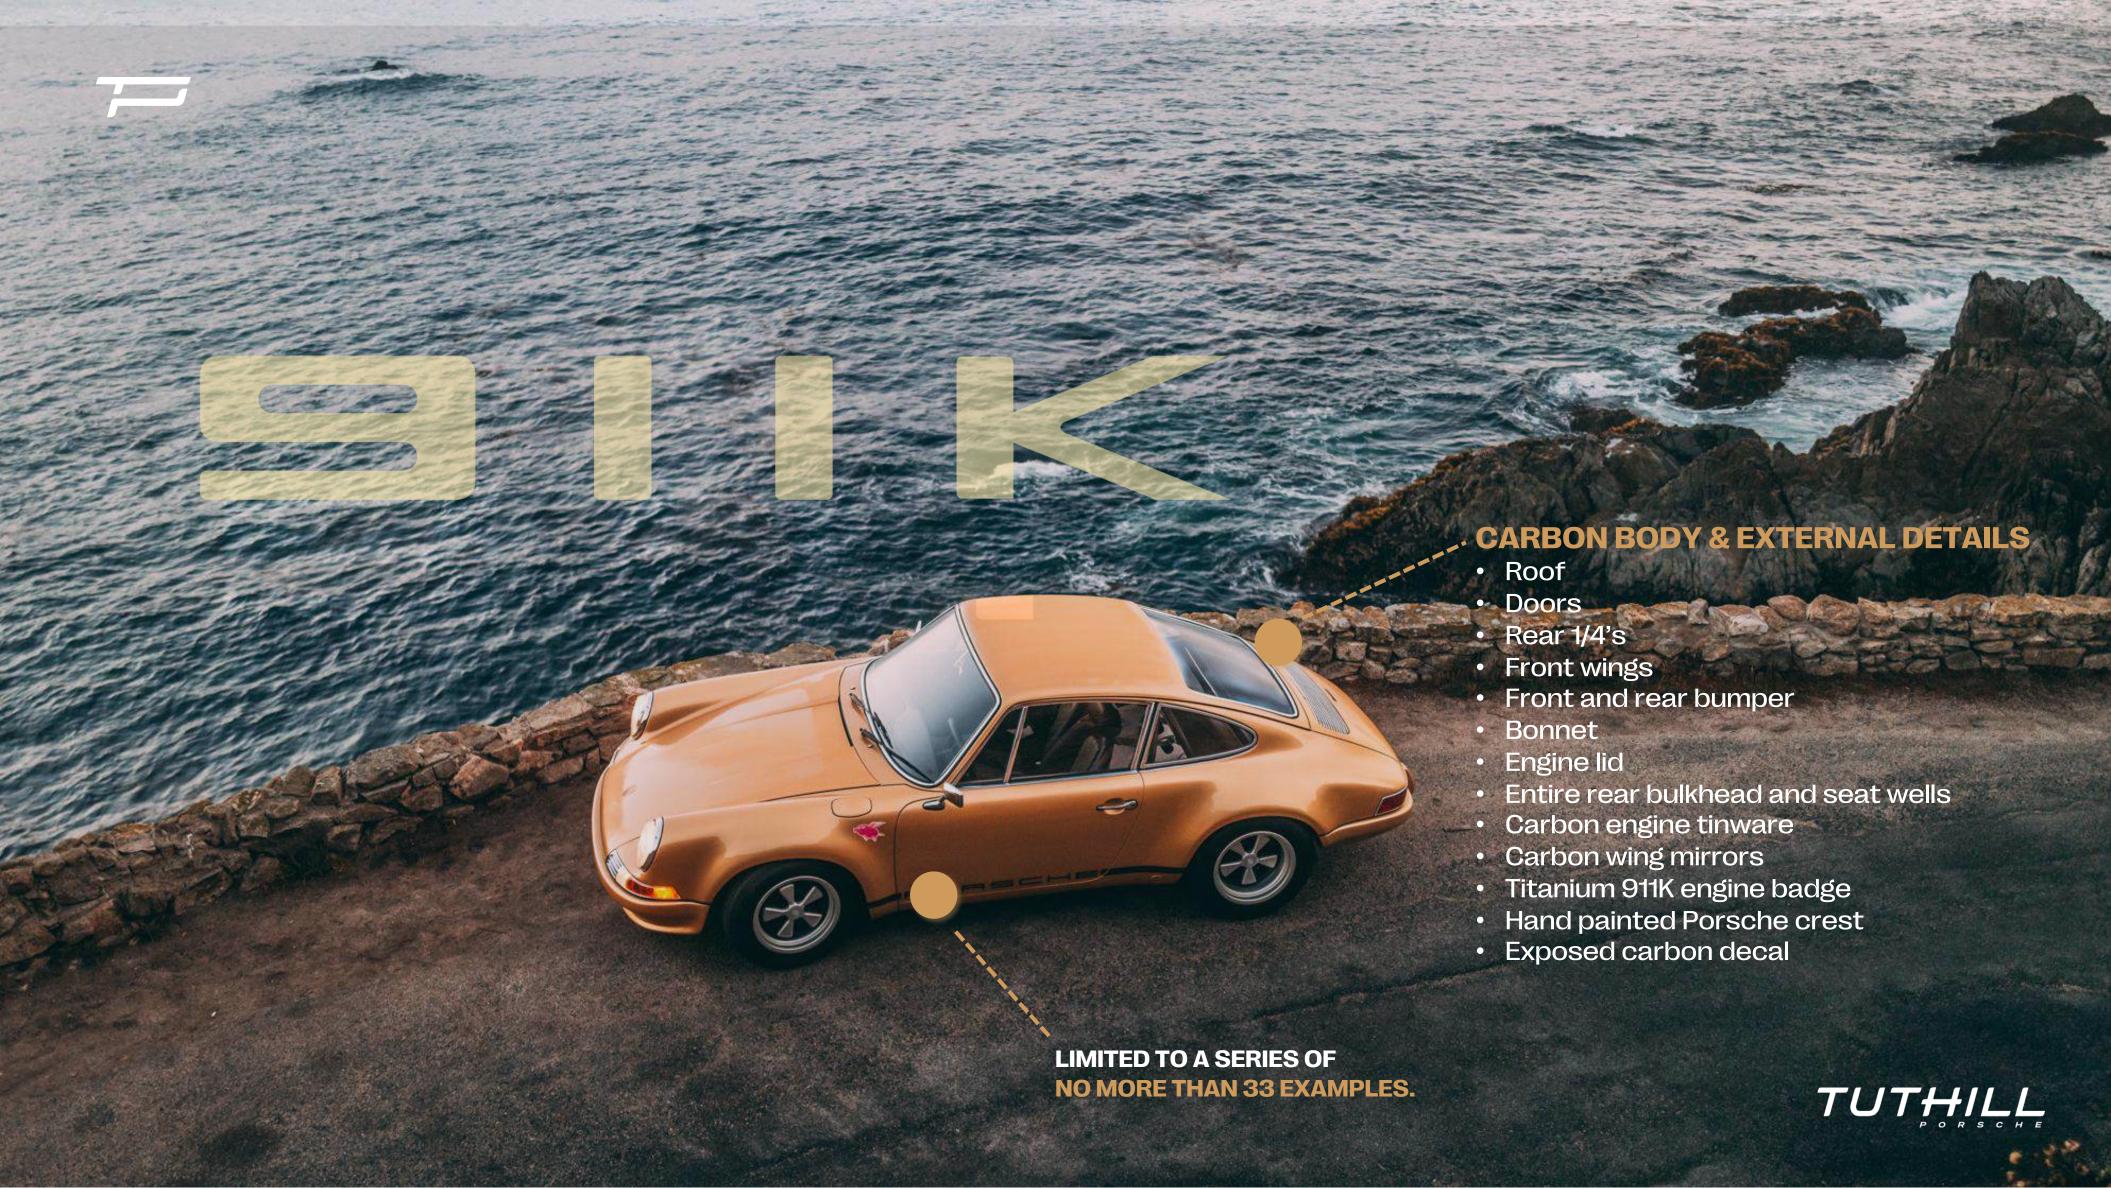

## **INTERIOR SPECIFICATIONS** Bespoke carbon lightweight seats Fully bespoke interior Carbon RS style steering wheel Carbon hand brake Carbon hydraulic hand brake (optional) Carbon dash panel Titanium gear knob Carbon door cards Heated front screen TUTHILL