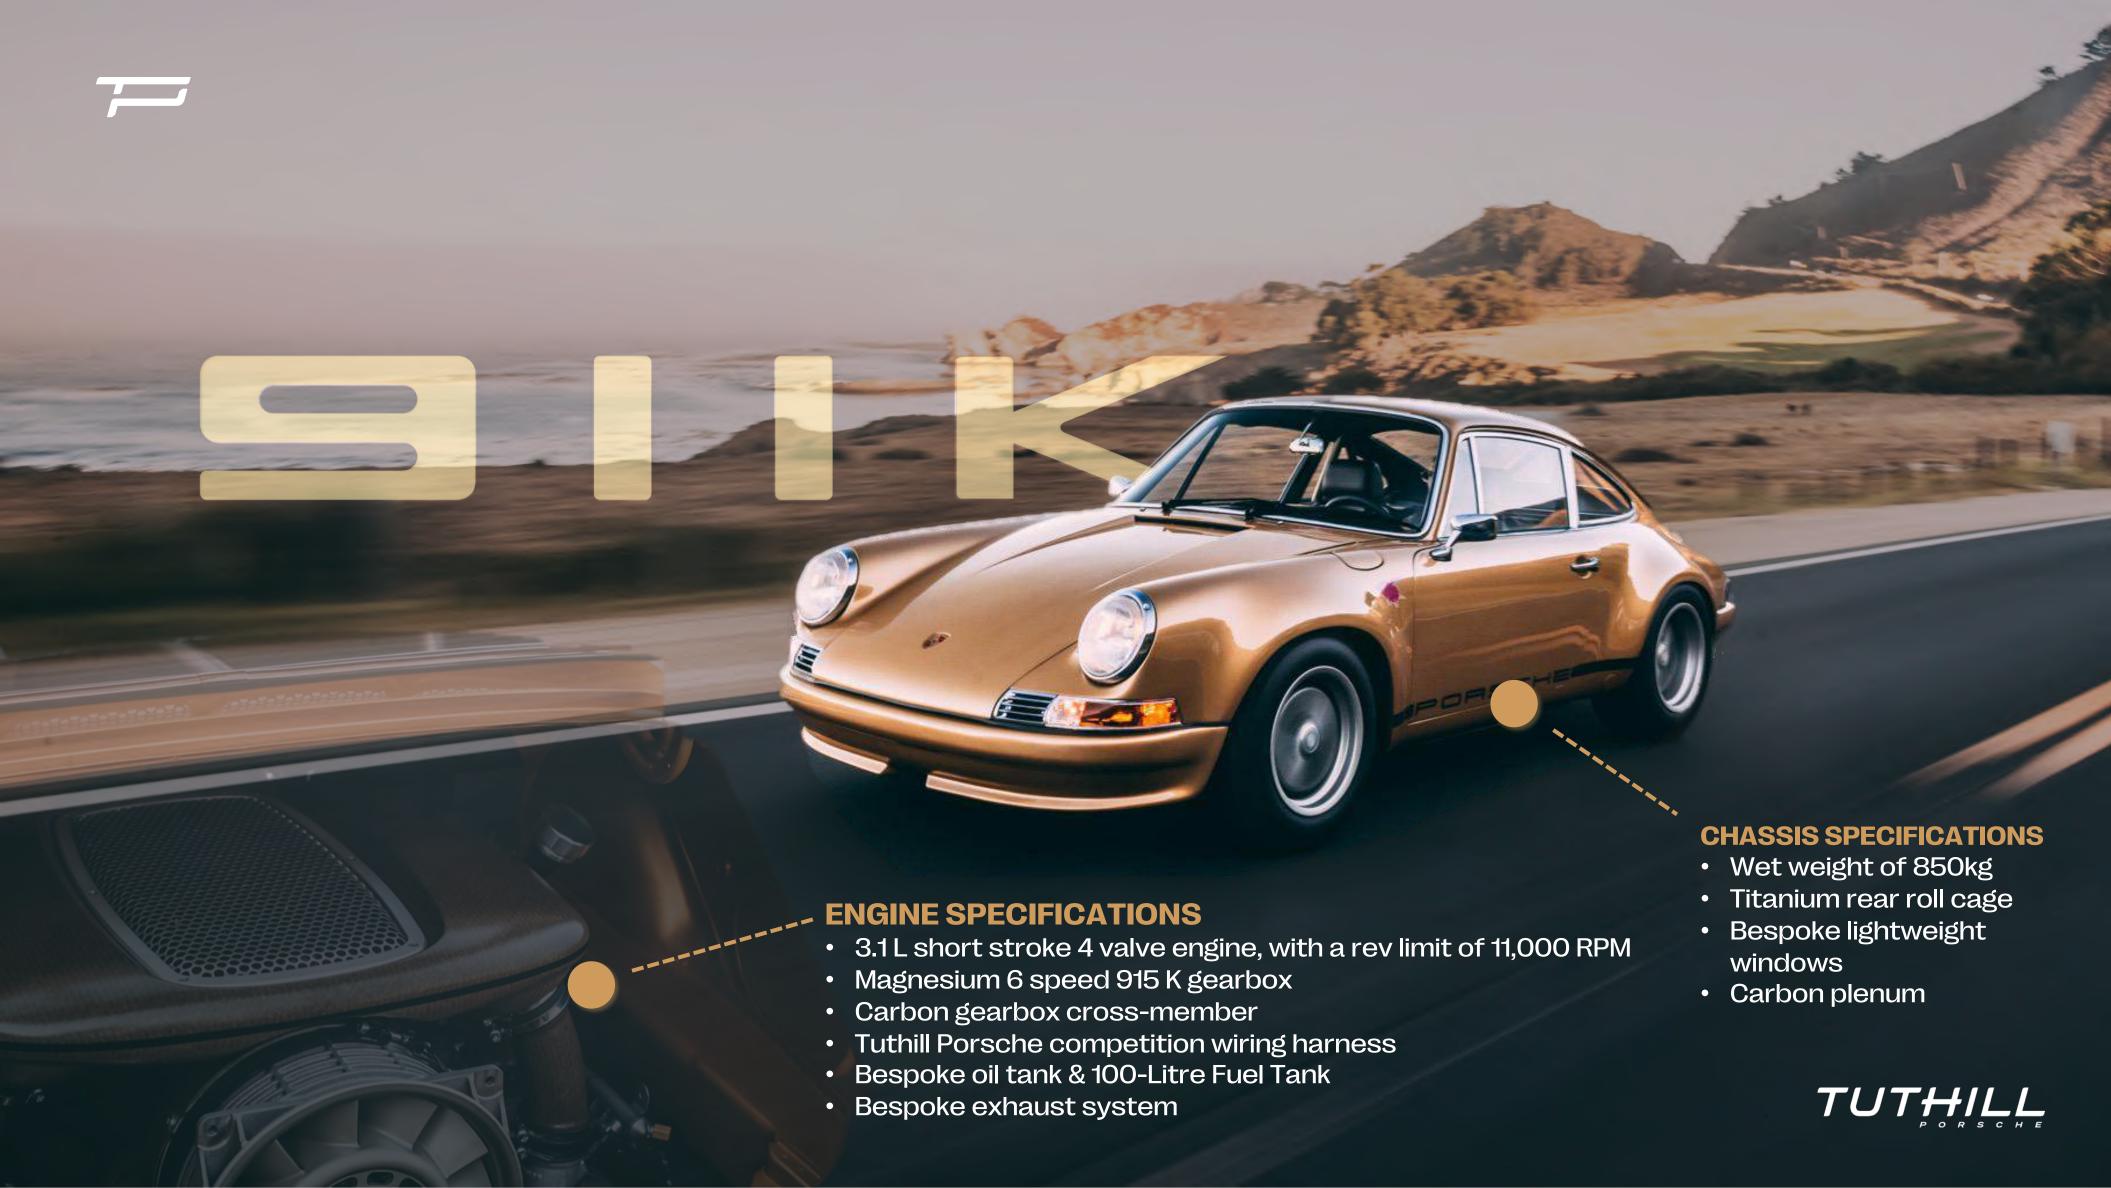

## **INTERIOR SPECIFICATIONS** Bespoke carbon lightweight seats Fully bespoke interior Carbon RS style steering wheel Carbon hand brake Carbon hydraulic hand brake (optional) Carbon dash panel Titanium gear knob Carbon door cards Heated front screen TUTHILL