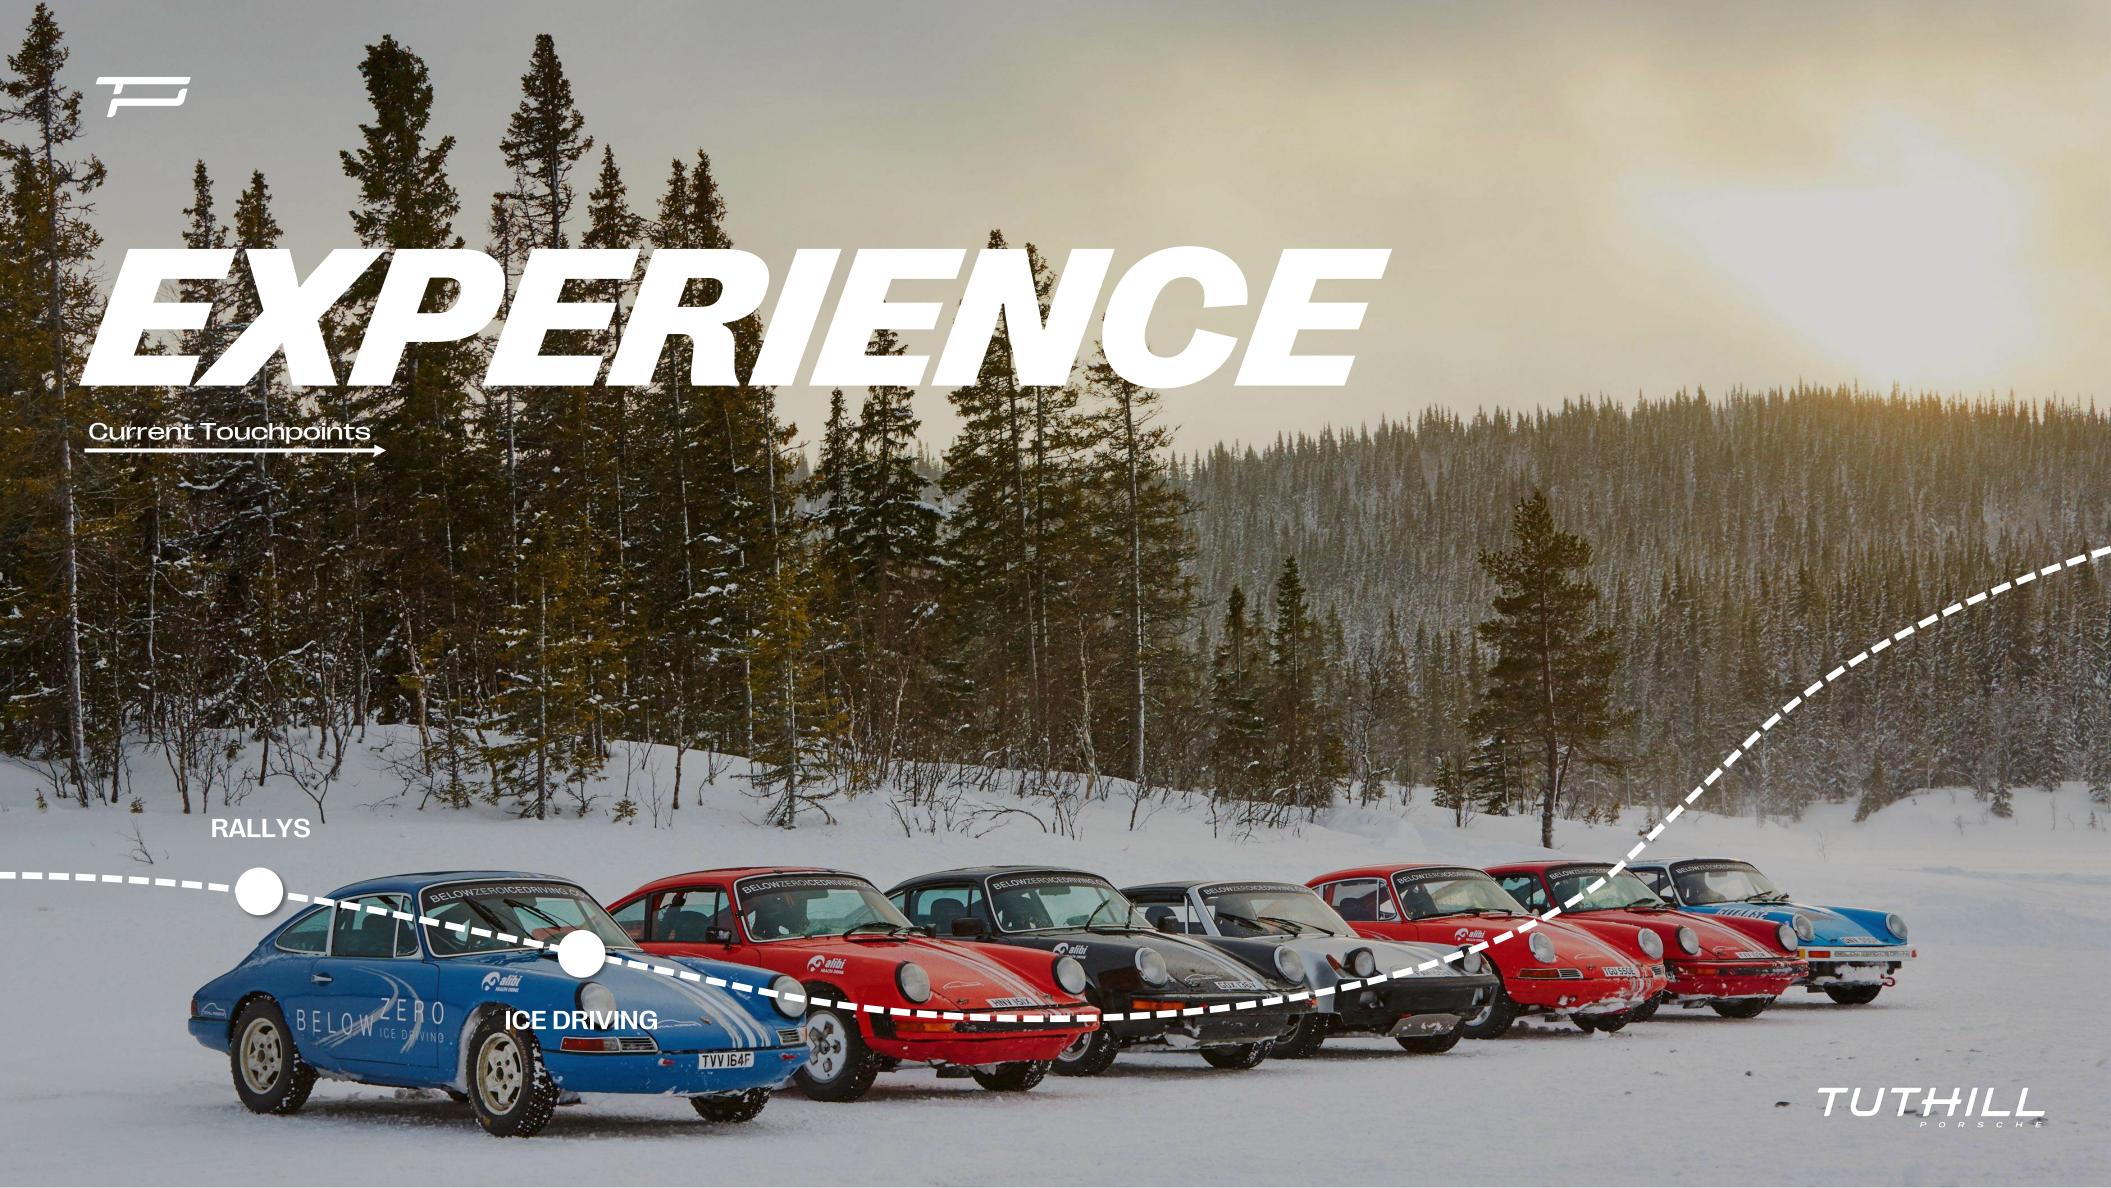

# EXPERIENCE **Current Touchpoints RALLYS** PRIVATE TRIPS **RACING ICE DRIVING**

## **Current Touchpoints** RALLYS **ROAD CAR TOURS PRIVATE TRIPS RACING ICE DRIVING** TUTHILL