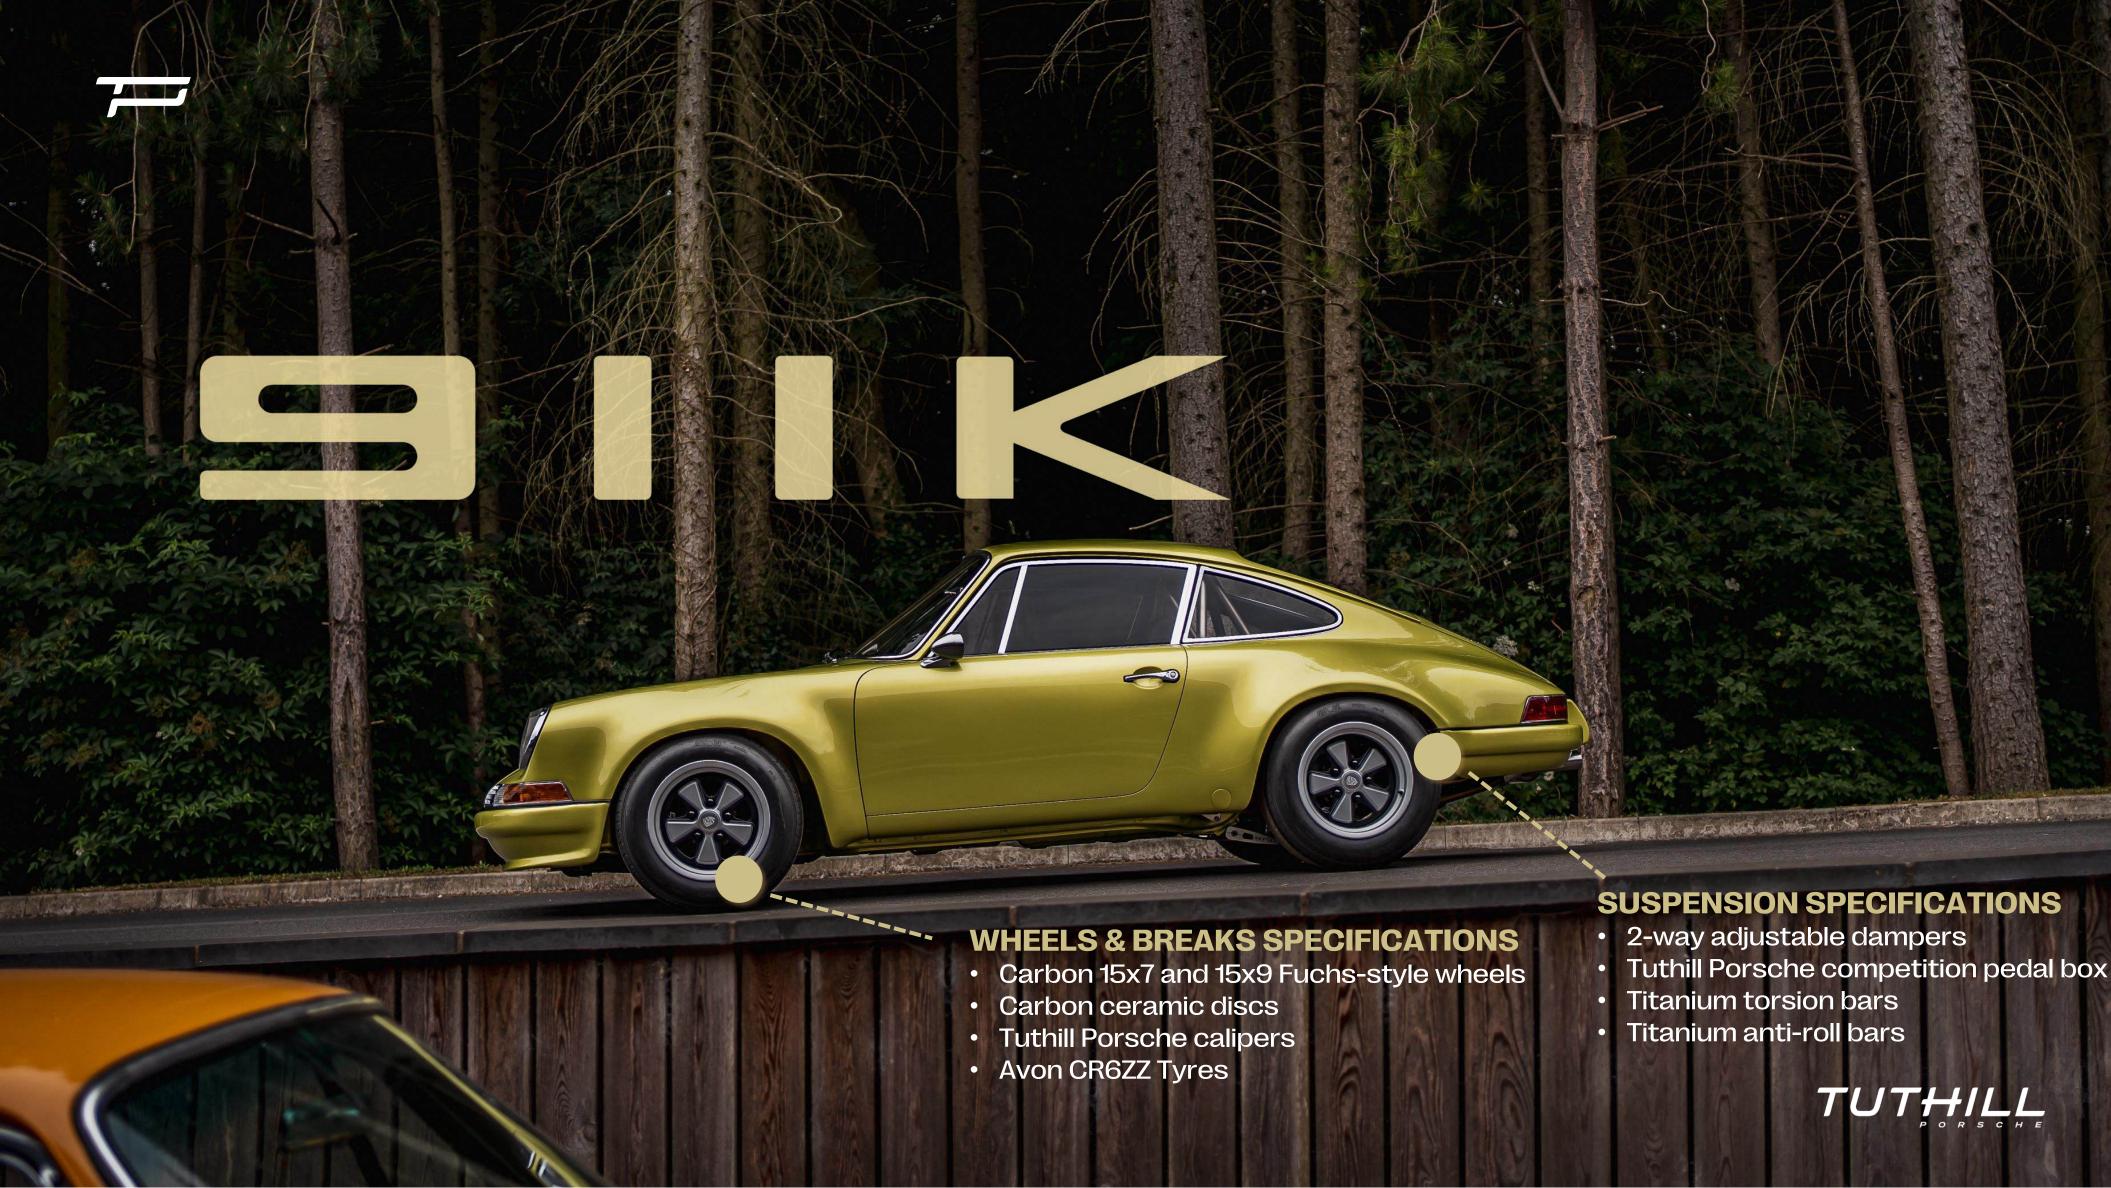

## **INTERIOR SPECIFICATIONS** Bespoke carbon lightweight seats Fully bespoke interior Carbon RS style steering wheel Carbon hand brake Carbon hydraulic hand brake (optional) Carbon dash panel Titanium gear knob Carbon door cards Heated front screen TUTHILL